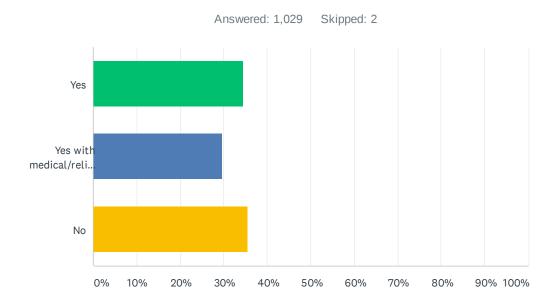

### Q3 Do you support mandatory vaccines for Healthcare Workers?

| ANSWER CHOICES                        | RESPONSES  |    |
|---------------------------------------|------------|----|
| Yes                                   | 34.60% 356 | 56 |
| Yes with medical/religious exemptions | 29.74% 306 | )6 |
| No                                    | 35.67% 367 | 57 |
| TOTAL                                 | 1,029      | 29 |