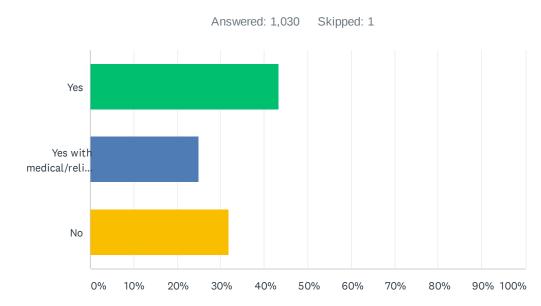

# Q4 Do you support Covid vaccine (now FDA approved) as a mandatory vaccine (along with other FDA approved vaccines such as measles, mumps, diphtheria, pertussis, and influenza)?

| ANSWER CHOICES                        | RESPONSES |       |
|---------------------------------------|-----------|-------|
| Yes                                   | 43.40%    | 447   |
| Yes with medical/religious exemptions | 24.85%    | 256   |
| No                                    | 31.75%    | 327   |
| TOTAL                                 |           | 1,030 |