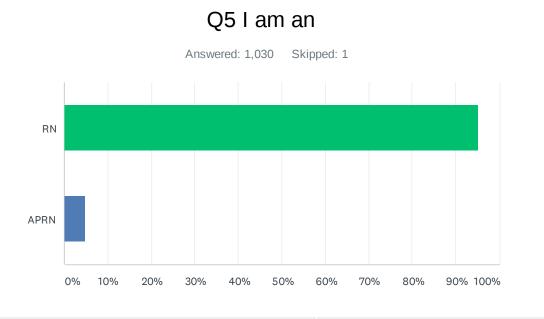

| ANSWER CHOICES | RESPONSES  |
|----------------|------------|
| RN             | 95.15% 980 |
| APRN           | 4.85% 50   |
| TOTAL          | 1,030      |

MNA Covid Vaccine Survey-September 2021