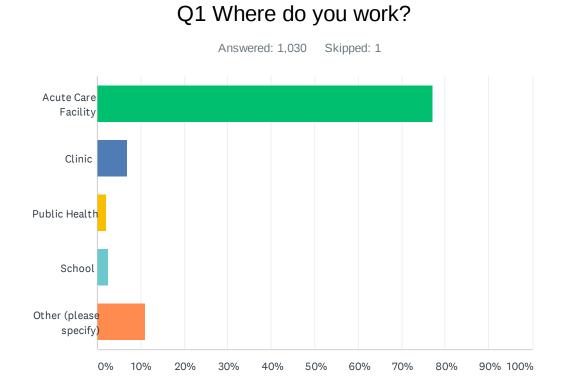

| ANSWER CHOICES         | RESPONSES  |
|------------------------|------------|
| Acute Care Facility    | 77.28% 796 |
| Clinic                 | 6.99% 72   |
| Public Health          | 2.04% 21   |
| School                 | 2.52% 26   |
| Other (please specify) | 11.17% 115 |
| TOTAL                  | 1,030      |